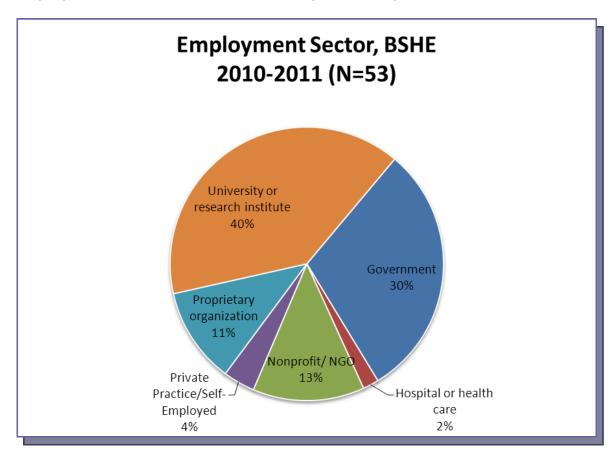

## **Employment Sector**

Of the 56 employed, 53 graduates provided information on the employment sector for full-time and part-time positions.