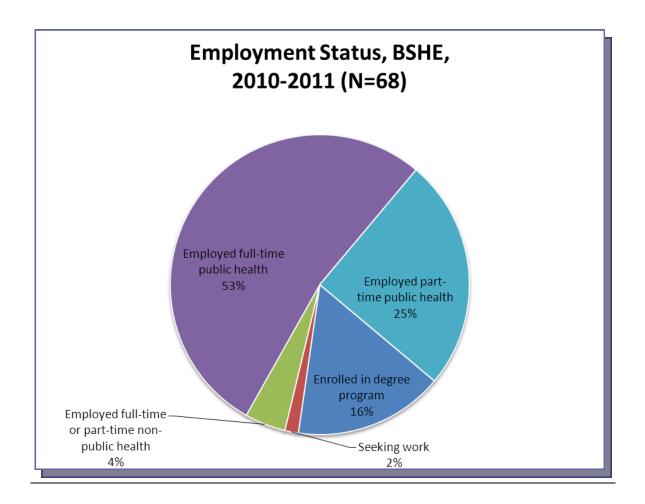

## **Employment Status**

68 of the 85, 2011 graduates provided the employment information through the graduate information survey completed upon 11 months after graduation; 80% response rate.